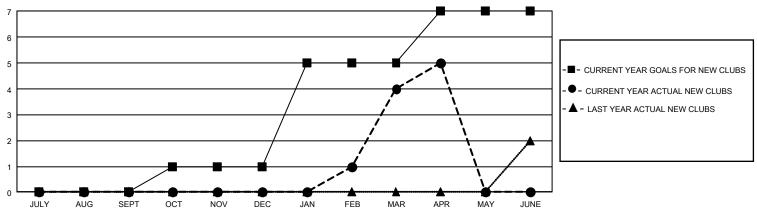

## GMT Constitutional Area 7, Group B

REPORT DOES NOT INCLUDE CLUBS IN UNDISTRICTED AREAS.

| Clubs         |               |             |               | Members               |                        |                         |                                                    |  |
|---------------|---------------|-------------|---------------|-----------------------|------------------------|-------------------------|----------------------------------------------------|--|
|               | RESULTS FOR   | R 2020-2021 |               | RESULTS FOR 2020-2021 |                        |                         |                                                    |  |
| QUARTER       | NEW CLUB GOAL | NEW CLUBS   | DROPPED CLUBS | QUARTER MEMI          | BER GROWTH NET<br>GOAL | MEMBER GROWTH<br>ACTUAL | DROPPED<br>MEMBERS ACTUAL<br>(including transfers) |  |
| JULY/AUG/SEPT | 0             | 0           | 4             | JULY/AUG/SEPT         | 154                    | 194                     | 205                                                |  |
| OCT/NOV/DEC   | 3             | 0           | 5             | OCT/NOV/DEC           | 185                    | 211                     | 267                                                |  |
| JAN/FEB/MAR   | 12            | 4           | 5             | JAN/FEB/MAR           | 181                    | 214                     | 174                                                |  |
| APR/MAY/JUNE  | 6             | 1           | 0             | APR/MAY/JUNE          | 146                    | 83                      | 97                                                 |  |

## GOALS AND ACTUAL NEW CLUBS CUMULATIVE