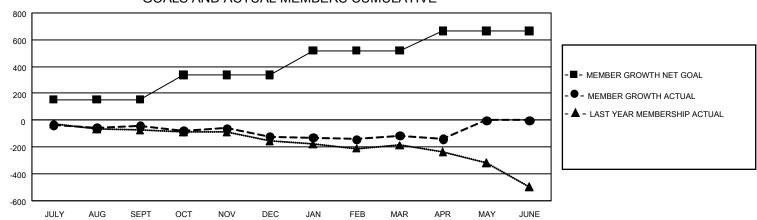

## GMT Constitutional Area 7, Group B

REPORT DOES NOT INCLUDE CLUBS IN UNDISTRICTED AREAS.

| Clubs         |               |             |               | Members               |                        |                         |                                                    |  |
|---------------|---------------|-------------|---------------|-----------------------|------------------------|-------------------------|----------------------------------------------------|--|
|               | RESULTS FOR   | R 2020-2021 |               | RESULTS FOR 2020-2021 |                        |                         |                                                    |  |
| QUARTER       | NEW CLUB GOAL | NEW CLUBS   | DROPPED CLUBS | QUARTER MEMI          | BER GROWTH NET<br>GOAL | MEMBER GROWTH<br>ACTUAL | DROPPED<br>MEMBERS ACTUAL<br>(including transfers) |  |
| JULY/AUG/SEPT | 0             | 0           | 4             | JULY/AUG/SEPT         | 154                    | 194                     | 205                                                |  |
| OCT/NOV/DEC   | 3             | 0           | 5             | OCT/NOV/DEC           | 185                    | 211                     | 267                                                |  |
| JAN/FEB/MAR   | 12            | 4           | 5             | JAN/FEB/MAR           | 181                    | 214                     | 174                                                |  |
| APR/MAY/JUNE  | 6             | 1           | 0             | APR/MAY/JUNE          | 146                    | 83                      | 97                                                 |  |

## GOALS AND ACTUAL MEMBERS CUMULATIVE

| DROPPED CLUBS: 14 |     | 212 CLUBS OF 342 ADDED 1 OR MORE | GENDER DISTRIBUTION             |                |     |
|-------------------|-----|----------------------------------|---------------------------------|----------------|-----|
|                   |     | NEW MEMBERS                      | MALE                            | 5,913 (68.06%) |     |
|                   |     | -                                | FEMALE                          | 2,775 (31.94%) |     |
| DROPPED MEMBERS   |     |                                  |                                 | , ,            |     |
| DECEASED          | 100 | CLICK HERE FOR CUMULATIVE        | TOTAL FAMILY UNIT MEMBERS       |                | 747 |
| CLUB CANCELLED 11 |     | MEMBERSHIP DATA                  |                                 |                |     |
| OTHER             | 632 |                                  | FAMILY MEMBERS PAYING HALF DUES |                | 377 |
| TOTAL             | 743 |                                  |                                 |                |     |